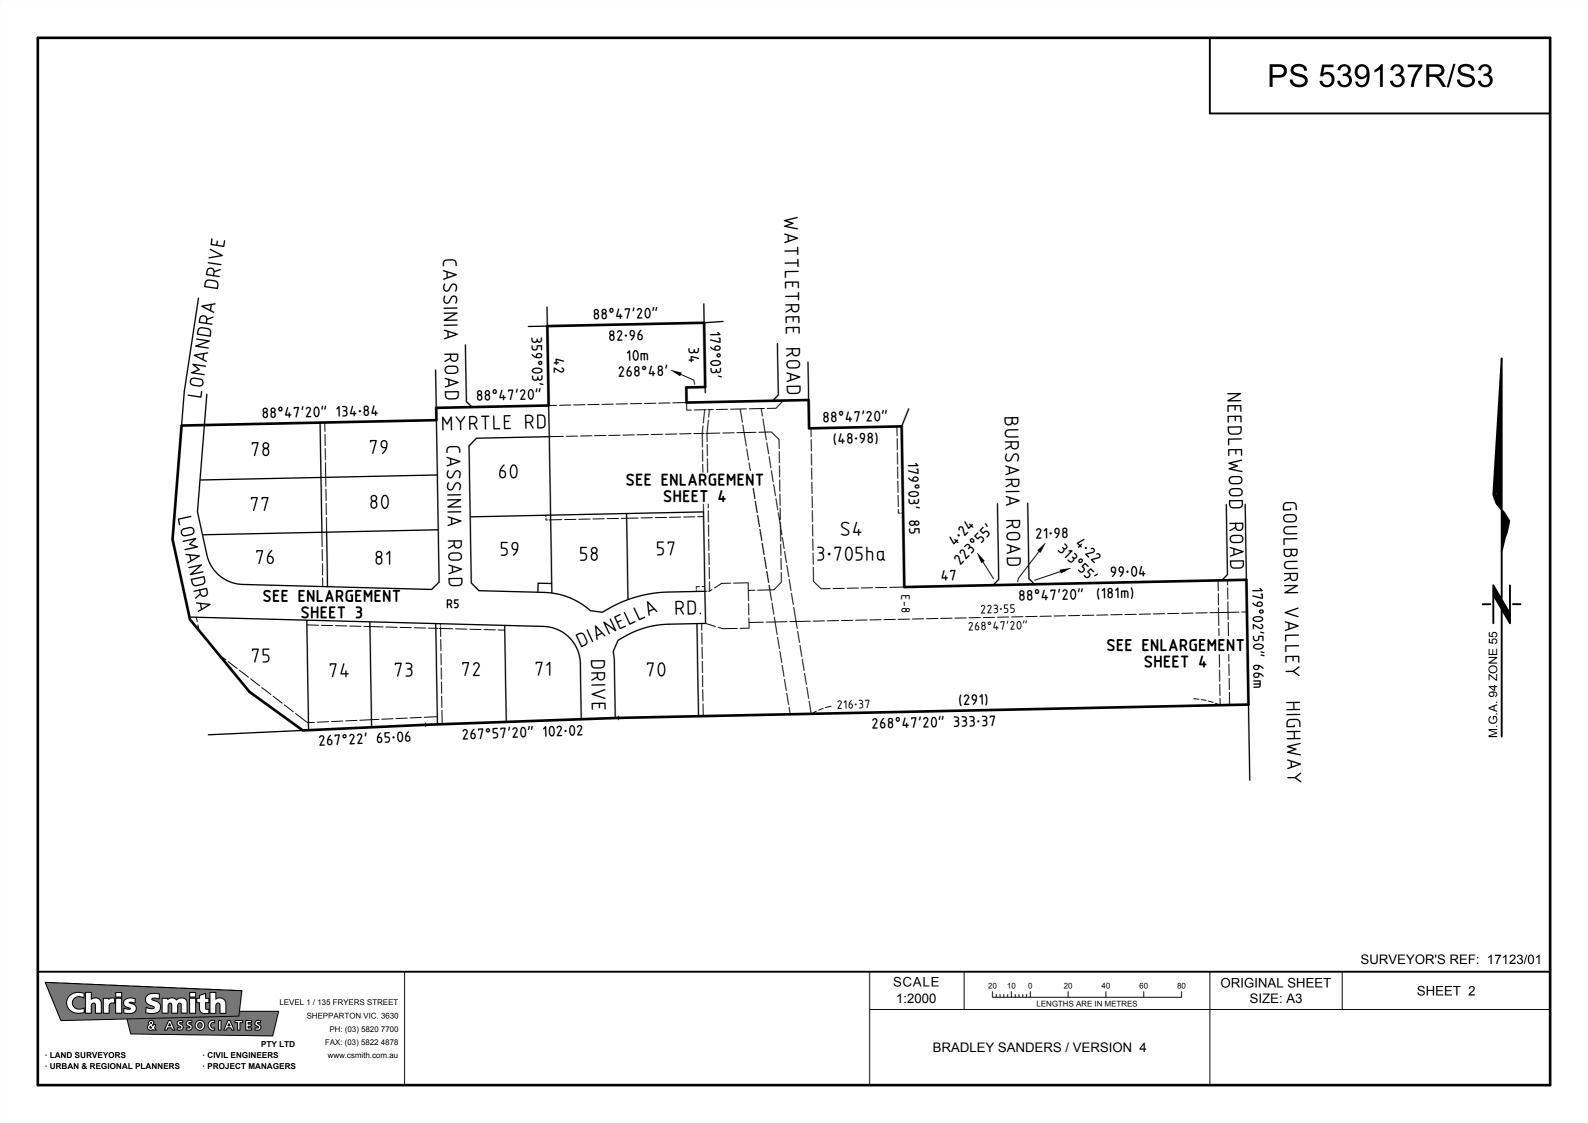

| PLAN OF SUBDIVISION                                                                                                                         |                                                                                                                                                       |                   |                                                                                                                                                                         | EDIT                                                                               | ION 1                              | PS 539137R/S3                        |      |  |
|---------------------------------------------------------------------------------------------------------------------------------------------|-------------------------------------------------------------------------------------------------------------------------------------------------------|-------------------|-------------------------------------------------------------------------------------------------------------------------------------------------------------------------|------------------------------------------------------------------------------------|------------------------------------|--------------------------------------|------|--|
| LOCATION OF LAND                                                                                                                            |                                                                                                                                                       |                   |                                                                                                                                                                         | COUNCIL NAME: GREATER SHEPPARTON CITY COUNCIL                                      |                                    |                                      |      |  |
| PARISH: KIALLA<br>CROWN ALLOTMENTS 61B (PART) & 61C (PART)                                                                                  |                                                                                                                                                       |                   |                                                                                                                                                                         |                                                                                    |                                    |                                      |      |  |
| TITLE REFERENCE: C/T. VOL.11008 FOL.426                                                                                                     |                                                                                                                                                       |                   |                                                                                                                                                                         |                                                                                    |                                    |                                      |      |  |
| LAST PLAN REFERENCE: LOT S3, PS 539137R<br>POSTAL ADDRESS: 7625 GOULBURN VALLEY HIGHWAY,<br>(at time of subdivision) KIALLA 3631            |                                                                                                                                                       |                   |                                                                                                                                                                         |                                                                                    |                                    |                                      |      |  |
| MGA CO-ORDINATES: E 355 280 ZONE: 55<br>(of approx. centre of land in plan) N 5 965 670 GDA 94                                              |                                                                                                                                                       |                   |                                                                                                                                                                         |                                                                                    |                                    |                                      |      |  |
| VESTING OF ROADS AND/OR RESERVES                                                                                                            |                                                                                                                                                       |                   |                                                                                                                                                                         | NOTATIONS                                                                          |                                    |                                      |      |  |
| IDENTIFIER COUNCIL/BODY/PERSON                                                                                                              |                                                                                                                                                       |                   |                                                                                                                                                                         | OTHER PURPOSE OF THE PLAN:-<br>PART OF THE POWERLINE EASEMENT CREATED IN FAVOUR OF |                                    |                                      |      |  |
| ROAD RE<br>RESERVE N                                                                                                                        | ON CITY COUNCIL<br>RALIA LIMITED                                                                                                                      |                   | POWERCOR AUSTRALIA LIMITED ON PS 539137R/S1 AND SHOWN<br>MARKED E-5 ON PS 539137R/S1 IS TO BE REMOVED.<br>GROUNDS FOR REMOVAL:-<br>AGREEMENT OF ALL INTERESTED PARTIES. |                                                                                    |                                    |                                      |      |  |
| NOTATIONS                                                                                                                                   |                                                                                                                                                       |                   |                                                                                                                                                                         | -                                                                                  |                                    |                                      |      |  |
| DEPTH LIMITATION: DOES NOT APPLY.                                                                                                           |                                                                                                                                                       |                   |                                                                                                                                                                         |                                                                                    |                                    |                                      |      |  |
| SURVEY: THIS PLAN IS BASED ON SURVEY.                                                                                                       |                                                                                                                                                       |                   |                                                                                                                                                                         |                                                                                    |                                    |                                      |      |  |
| LOT NUMBERS 1 TO 56 INCLUSIVE AND 61 TO 69 INCLUSIVE HAVE BEEN<br>OMITTED FROM THIS PLAN.<br>STAGING: THIS IS A STAGED PLAN OF SUBDIVISION. |                                                                                                                                                       |                   |                                                                                                                                                                         |                                                                                    |                                    |                                      |      |  |
| PLANNING PERMIT No. 2004-220/B (AMENDED)                                                                                                    |                                                                                                                                                       |                   |                                                                                                                                                                         |                                                                                    |                                    |                                      |      |  |
| THIS SURVEY HAS BEEN CONNECTED TO PERMANENT MARKS No(s).<br>SHEPPARTON PM 30, 158, 263 & 265 IN PROCLAIMED SURVEY AREA No.                  |                                                                                                                                                       |                   |                                                                                                                                                                         |                                                                                    |                                    |                                      |      |  |
| EASEMENT INFORMATION   LEGEND: A - APPURTENANT EASEMENT E - ENCUMBERING EASEMENT R - ENCUMBERING EASEMENT (ROAD)                            |                                                                                                                                                       |                   |                                                                                                                                                                         |                                                                                    |                                    |                                      |      |  |
| LEGEND: A - A                                                                                                                               | PPURTENANT EASEMENT E - ENCUM                                                                                                                         | BERING EAS        | SEMENI R                                                                                                                                                                | - ENCUMBERI                                                                        | NG EASEMEN I                       | (ROAD)                               |      |  |
| EASEMENT<br>REFERENCE                                                                                                                       | PURPOSE                                                                                                                                               | WIDTH<br>(METRES) | ORIGIN                                                                                                                                                                  |                                                                                    |                                    | LAND BENEFITED/ IN FAVOUR OF         |      |  |
| E-1 & E-7                                                                                                                                   | PIPELINE OR ANCILLARY PURPOSES                                                                                                                        | SEE DIAG          | THIS PLAN (SEC.136,<br>WATER ACT 1989)                                                                                                                                  |                                                                                    | GOU                                | JLBURN VALLEY REGION WATER AUTHORITY |      |  |
| E-10 & E-13                                                                                                                                 | PIPELINES OR ANCILLARY PURPOSES                                                                                                                       | SEE DIAG          | THIS PLAN (SEC.136,<br>WATER ACT 1989)                                                                                                                                  |                                                                                    | GOULE                              | BURN VALLEY REGION WATER CORPORATION |      |  |
| E-3 & E-11                                                                                                                                  | WATER SUPPLY                                                                                                                                          | 5                 | LP 128944                                                                                                                                                               |                                                                                    |                                    | LOTS ON LP 128944                    |      |  |
| E-5, E-7 & E-12                                                                                                                             | POWER LINE                                                                                                                                            | SEE DIAG          | THIS PLAN - SEC.88,<br>ELECTRICITY INDUSTRY<br>ACT 2000                                                                                                                 |                                                                                    |                                    | POWERCOR AUSTRALIA LIMITED           |      |  |
| E-7                                                                                                                                         | CARRIAGEWAY                                                                                                                                           | SEE DIAG          | THIS PLAN (SEC.136,<br>WATER ACT 1989)                                                                                                                                  |                                                                                    | GOU                                | ULBURN VALLEY REGION WATER AUTHORITY |      |  |
| E-7, E-8, E-9,<br>E-10, E-11 & E-12                                                                                                         | DRAINAGE                                                                                                                                              | SEE DIAG          | THIS PLAN                                                                                                                                                               |                                                                                    |                                    | GREATER SHEPPARTON CITY COUNCIL      |      |  |
| E-9                                                                                                                                         | CARRIAGEWAY                                                                                                                                           | SEE DIAG          | THIS                                                                                                                                                                    | S PLAN                                                                             |                                    | GREATER SHEPPARTON CITY COU          | NCIL |  |
|                                                                                                                                             | LEVEL 1 / 135 FRYERS STREET<br>SHEPPARTON VIC. 3630<br>PH: (03) 5820 7700<br>PTY LTD<br>• CIVIL ENGINEERS<br>• PROJECT MANAGERS<br>• PROJECT MANAGERS | SURVEYOF          | 23/01<br>DERS / VERSIO                                                                                                                                                  | DN 4                                                                               | ORIGINAL SHEET<br>SIZE: A3 SHEET 1 | OF 4 SHEETS                          |      |  |