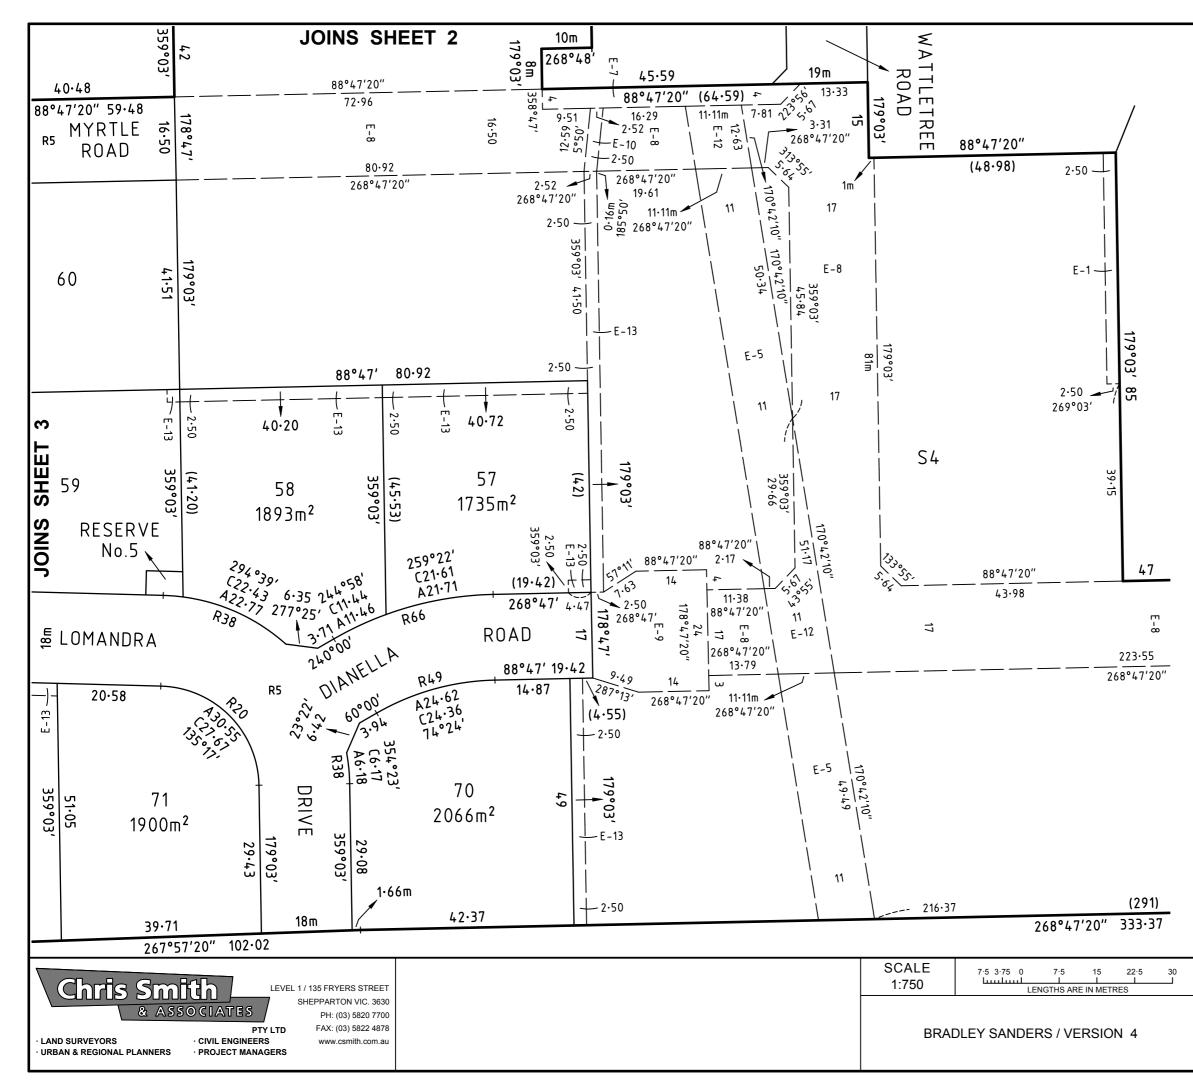

| PLAN OF SUBDIVISION                                                                                                                         |                                                                                                                                                       |                   |                                                                                                                                                                         | EDIT                                                                               | ION 1                              | PS 539137R/S3                        |      |  |
|---------------------------------------------------------------------------------------------------------------------------------------------|-------------------------------------------------------------------------------------------------------------------------------------------------------|-------------------|-------------------------------------------------------------------------------------------------------------------------------------------------------------------------|------------------------------------------------------------------------------------|------------------------------------|--------------------------------------|------|--|
| LOCATION OF LAND                                                                                                                            |                                                                                                                                                       |                   |                                                                                                                                                                         | COUNCIL NAME: GREATER SHEPPARTON CITY COUNCIL                                      |                                    |                                      |      |  |
| PARISH: KIALLA<br>CROWN ALLOTMENTS 61B (PART) & 61C (PART)                                                                                  |                                                                                                                                                       |                   |                                                                                                                                                                         |                                                                                    |                                    |                                      |      |  |
| TITLE REFERENCE: C/T. VOL.11008 FOL.426                                                                                                     |                                                                                                                                                       |                   |                                                                                                                                                                         |                                                                                    |                                    |                                      |      |  |
| LAST PLAN REFERENCE: LOT S3, PS 539137R<br>POSTAL ADDRESS: 7625 GOULBURN VALLEY HIGHWAY,<br>(at time of subdivision) KIALLA 3631            |                                                                                                                                                       |                   |                                                                                                                                                                         |                                                                                    |                                    |                                      |      |  |
| MGA CO-ORDINATES: E 355 280 ZONE: 55<br>(of approx. centre of land in plan) N 5 965 670 GDA 94                                              |                                                                                                                                                       |                   |                                                                                                                                                                         |                                                                                    |                                    |                                      |      |  |
| VESTING OF ROADS AND/OR RESERVES                                                                                                            |                                                                                                                                                       |                   |                                                                                                                                                                         | NOTATIONS                                                                          |                                    |                                      |      |  |
| IDENTIFIER COUNCIL/BODY/PERSON                                                                                                              |                                                                                                                                                       |                   |                                                                                                                                                                         | OTHER PURPOSE OF THE PLAN:-<br>PART OF THE POWERLINE EASEMENT CREATED IN FAVOUR OF |                                    |                                      |      |  |
| ROAD RE<br>RESERVE N                                                                                                                        | ON CITY COUNCIL<br>RALIA LIMITED                                                                                                                      |                   | POWERCOR AUSTRALIA LIMITED ON PS 539137R/S1 AND SHOWN<br>MARKED E-5 ON PS 539137R/S1 IS TO BE REMOVED.<br>GROUNDS FOR REMOVAL:-<br>AGREEMENT OF ALL INTERESTED PARTIES. |                                                                                    |                                    |                                      |      |  |
| NOTATIONS                                                                                                                                   |                                                                                                                                                       |                   |                                                                                                                                                                         | -                                                                                  |                                    |                                      |      |  |
| DEPTH LIMITATION: DOES NOT APPLY.                                                                                                           |                                                                                                                                                       |                   |                                                                                                                                                                         |                                                                                    |                                    |                                      |      |  |
| SURVEY: THIS PLAN IS BASED ON SURVEY.                                                                                                       |                                                                                                                                                       |                   |                                                                                                                                                                         |                                                                                    |                                    |                                      |      |  |
| LOT NUMBERS 1 TO 56 INCLUSIVE AND 61 TO 69 INCLUSIVE HAVE BEEN<br>OMITTED FROM THIS PLAN.<br>STAGING: THIS IS A STAGED PLAN OF SUBDIVISION. |                                                                                                                                                       |                   |                                                                                                                                                                         |                                                                                    |                                    |                                      |      |  |
| PLANNING PERMIT No. 2004-220/B (AMENDED)                                                                                                    |                                                                                                                                                       |                   |                                                                                                                                                                         |                                                                                    |                                    |                                      |      |  |
| THIS SURVEY HAS BEEN CONNECTED TO PERMANENT MARKS No(s).<br>SHEPPARTON PM 30, 158, 263 & 265 IN PROCLAIMED SURVEY AREA No.                  |                                                                                                                                                       |                   |                                                                                                                                                                         |                                                                                    |                                    |                                      |      |  |
| EASEMENT INFORMATION   LEGEND: A - APPURTENANT EASEMENT E - ENCUMBERING EASEMENT R - ENCUMBERING EASEMENT (ROAD)                            |                                                                                                                                                       |                   |                                                                                                                                                                         |                                                                                    |                                    |                                      |      |  |
| LEGEND: A - A                                                                                                                               | PPURTENANT EASEMENT E - ENCUM                                                                                                                         | BERING EAS        | SEMENI R                                                                                                                                                                | - ENCUMBERI                                                                        | NG EASEMEN I                       | (ROAD)                               |      |  |
| EASEMENT<br>REFERENCE                                                                                                                       | PURPOSE                                                                                                                                               | WIDTH<br>(METRES) | ORIGIN                                                                                                                                                                  |                                                                                    |                                    | LAND BENEFITED/ IN FAVOUR OF         |      |  |
| E-1 & E-7                                                                                                                                   | PIPELINE OR ANCILLARY PURPOSES                                                                                                                        | SEE DIAG          | THIS PLAN (SEC.136,<br>WATER ACT 1989)                                                                                                                                  |                                                                                    | GOU                                | JLBURN VALLEY REGION WATER AUTHORITY |      |  |
| E-10 & E-13                                                                                                                                 | PIPELINES OR ANCILLARY PURPOSES                                                                                                                       | SEE DIAG          | THIS PLAN (SEC.136,<br>WATER ACT 1989)                                                                                                                                  |                                                                                    | GOULE                              | BURN VALLEY REGION WATER CORPORATION |      |  |
| E-3 & E-11                                                                                                                                  | WATER SUPPLY                                                                                                                                          | 5                 | LP 128944                                                                                                                                                               |                                                                                    |                                    | LOTS ON LP 128944                    |      |  |
| E-5, E-7 & E-12                                                                                                                             | POWER LINE                                                                                                                                            | SEE DIAG          | THIS PLAN - SEC.88,<br>ELECTRICITY INDUSTRY<br>ACT 2000                                                                                                                 |                                                                                    |                                    | POWERCOR AUSTRALIA LIMITED           |      |  |
| E-7                                                                                                                                         | CARRIAGEWAY                                                                                                                                           | SEE DIAG          | THIS PLAN (SEC.136,<br>WATER ACT 1989)                                                                                                                                  |                                                                                    | GOU                                | ULBURN VALLEY REGION WATER AUTHORITY |      |  |
| E-7, E-8, E-9,<br>E-10, E-11 & E-12                                                                                                         | DRAINAGE                                                                                                                                              | SEE DIAG          | THIS PLAN                                                                                                                                                               |                                                                                    |                                    | GREATER SHEPPARTON CITY COUNCIL      |      |  |
| E-9                                                                                                                                         | CARRIAGEWAY                                                                                                                                           | SEE DIAG          | THIS                                                                                                                                                                    | S PLAN                                                                             |                                    | GREATER SHEPPARTON CITY COU          | NCIL |  |
|                                                                                                                                             | LEVEL 1 / 135 FRYERS STREET<br>SHEPPARTON VIC. 3630<br>PH: (03) 5820 7700<br>PTY LTD<br>• CIVIL ENGINEERS<br>• PROJECT MANAGERS<br>• PROJECT MANAGERS | SURVEYOF          | 23/01<br>DERS / VERSIO                                                                                                                                                  | DN 4                                                                               | ORIGINAL SHEET<br>SIZE: A3 SHEET 1 | OF 4 SHEETS                          |      |  |