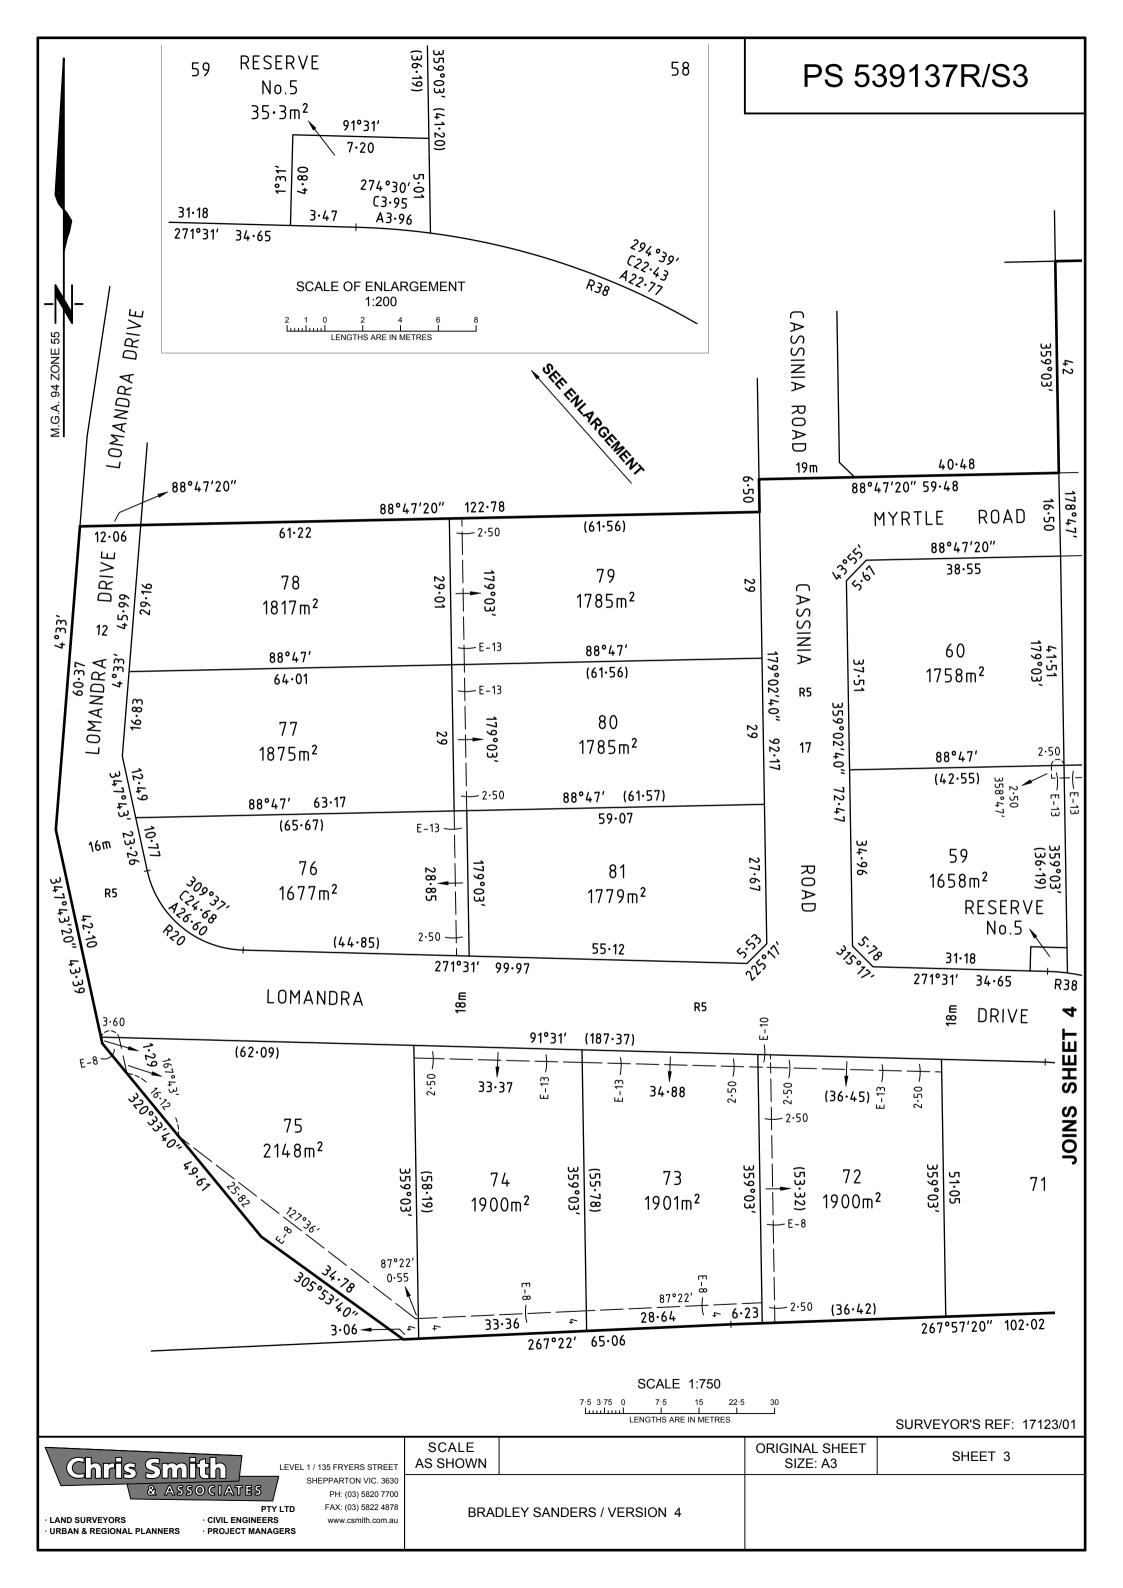

| PLAN OF SUBDIVISION                                                                                                                         |                                                                                                                                                       |                   |                                                                                                                                                                         | EDIT                                                                               | ION 1                              | PS 539137R/S3                        |      |  |
|---------------------------------------------------------------------------------------------------------------------------------------------|-------------------------------------------------------------------------------------------------------------------------------------------------------|-------------------|-------------------------------------------------------------------------------------------------------------------------------------------------------------------------|------------------------------------------------------------------------------------|------------------------------------|--------------------------------------|------|--|
| LOCATION OF LAND                                                                                                                            |                                                                                                                                                       |                   |                                                                                                                                                                         | COUNCIL NAME: GREATER SHEPPARTON CITY COUNCIL                                      |                                    |                                      |      |  |
| PARISH: KIALLA<br>CROWN ALLOTMENTS 61B (PART) & 61C (PART)                                                                                  |                                                                                                                                                       |                   |                                                                                                                                                                         |                                                                                    |                                    |                                      |      |  |
| TITLE REFERENCE: C/T. VOL.11008 FOL.426                                                                                                     |                                                                                                                                                       |                   |                                                                                                                                                                         |                                                                                    |                                    |                                      |      |  |
| LAST PLAN REFERENCE: LOT S3, PS 539137R<br>POSTAL ADDRESS: 7625 GOULBURN VALLEY HIGHWAY,<br>(at time of subdivision) KIALLA 3631            |                                                                                                                                                       |                   |                                                                                                                                                                         |                                                                                    |                                    |                                      |      |  |
| MGA CO-ORDINATES: E 355 280 ZONE: 55<br>(of approx. centre of land in plan) N 5 965 670 GDA 94                                              |                                                                                                                                                       |                   |                                                                                                                                                                         |                                                                                    |                                    |                                      |      |  |
| VESTING OF ROADS AND/OR RESERVES                                                                                                            |                                                                                                                                                       |                   |                                                                                                                                                                         | NOTATIONS                                                                          |                                    |                                      |      |  |
| IDENTIFIER COUNCIL/BODY/PERSON                                                                                                              |                                                                                                                                                       |                   |                                                                                                                                                                         | OTHER PURPOSE OF THE PLAN:-<br>PART OF THE POWERLINE EASEMENT CREATED IN FAVOUR OF |                                    |                                      |      |  |
| ROAD RE<br>RESERVE N                                                                                                                        | ON CITY COUNCIL<br>RALIA LIMITED                                                                                                                      |                   | POWERCOR AUSTRALIA LIMITED ON PS 539137R/S1 AND SHOWN<br>MARKED E-5 ON PS 539137R/S1 IS TO BE REMOVED.<br>GROUNDS FOR REMOVAL:-<br>AGREEMENT OF ALL INTERESTED PARTIES. |                                                                                    |                                    |                                      |      |  |
| NOTATIONS                                                                                                                                   |                                                                                                                                                       |                   |                                                                                                                                                                         | -                                                                                  |                                    |                                      |      |  |
| DEPTH LIMITATION: DOES NOT APPLY.                                                                                                           |                                                                                                                                                       |                   |                                                                                                                                                                         |                                                                                    |                                    |                                      |      |  |
| SURVEY: THIS PLAN IS BASED ON SURVEY.                                                                                                       |                                                                                                                                                       |                   |                                                                                                                                                                         |                                                                                    |                                    |                                      |      |  |
| LOT NUMBERS 1 TO 56 INCLUSIVE AND 61 TO 69 INCLUSIVE HAVE BEEN<br>OMITTED FROM THIS PLAN.<br>STAGING: THIS IS A STAGED PLAN OF SUBDIVISION. |                                                                                                                                                       |                   |                                                                                                                                                                         |                                                                                    |                                    |                                      |      |  |
| PLANNING PERMIT No. 2004-220/B (AMENDED)                                                                                                    |                                                                                                                                                       |                   |                                                                                                                                                                         |                                                                                    |                                    |                                      |      |  |
| THIS SURVEY HAS BEEN CONNECTED TO PERMANENT MARKS No(s).<br>SHEPPARTON PM 30, 158, 263 & 265 IN PROCLAIMED SURVEY AREA No.                  |                                                                                                                                                       |                   |                                                                                                                                                                         |                                                                                    |                                    |                                      |      |  |
| EASEMENT INFORMATION   LEGEND: A - APPURTENANT EASEMENT E - ENCUMBERING EASEMENT R - ENCUMBERING EASEMENT (ROAD)                            |                                                                                                                                                       |                   |                                                                                                                                                                         |                                                                                    |                                    |                                      |      |  |
| LEGEND: A - A                                                                                                                               | PPURTENANT EASEMENT E - ENCUM                                                                                                                         | BERING EAS        | SEMENI R                                                                                                                                                                | - ENCUMBERI                                                                        | NG EASEMEN I                       | (ROAD)                               |      |  |
| EASEMENT<br>REFERENCE                                                                                                                       | PURPOSE                                                                                                                                               | WIDTH<br>(METRES) | ORIGIN                                                                                                                                                                  |                                                                                    |                                    | LAND BENEFITED/ IN FAVOUR OF         |      |  |
| E-1 & E-7                                                                                                                                   | PIPELINE OR ANCILLARY PURPOSES                                                                                                                        | SEE DIAG          | THIS PLAN (SEC.136,<br>WATER ACT 1989)                                                                                                                                  |                                                                                    | GOU                                | JLBURN VALLEY REGION WATER AUTHORITY |      |  |
| E-10 & E-13                                                                                                                                 | PIPELINES OR ANCILLARY PURPOSES                                                                                                                       | SEE DIAG          | THIS PLAN (SEC.136,<br>WATER ACT 1989)                                                                                                                                  |                                                                                    | GOULE                              | BURN VALLEY REGION WATER CORPORATION |      |  |
| E-3 & E-11                                                                                                                                  | WATER SUPPLY                                                                                                                                          | 5                 | LP 128944                                                                                                                                                               |                                                                                    |                                    | LOTS ON LP 128944                    |      |  |
| E-5, E-7 & E-12                                                                                                                             | POWER LINE                                                                                                                                            | SEE DIAG          | THIS PLAN - SEC.88,<br>ELECTRICITY INDUSTRY<br>ACT 2000                                                                                                                 |                                                                                    |                                    | POWERCOR AUSTRALIA LIMITED           |      |  |
| E-7                                                                                                                                         | CARRIAGEWAY                                                                                                                                           | SEE DIAG          | THIS PLAN (SEC.136,<br>WATER ACT 1989)                                                                                                                                  |                                                                                    | GOU                                | ULBURN VALLEY REGION WATER AUTHORITY |      |  |
| E-7, E-8, E-9,<br>E-10, E-11 & E-12                                                                                                         | DRAINAGE                                                                                                                                              | SEE DIAG          | THIS PLAN                                                                                                                                                               |                                                                                    |                                    | GREATER SHEPPARTON CITY COUNCIL      |      |  |
| E-9                                                                                                                                         | CARRIAGEWAY                                                                                                                                           | SEE DIAG          | THIS                                                                                                                                                                    | S PLAN                                                                             |                                    | GREATER SHEPPARTON CITY COU          | NCIL |  |
|                                                                                                                                             | LEVEL 1 / 135 FRYERS STREET<br>SHEPPARTON VIC. 3630<br>PH: (03) 5820 7700<br>PTY LTD<br>• CIVIL ENGINEERS<br>• PROJECT MANAGERS<br>• PROJECT MANAGERS | SURVEYOF          | 23/01<br>DERS / VERSIO                                                                                                                                                  | DN 4                                                                               | ORIGINAL SHEET<br>SIZE: A3 SHEET 1 | OF 4 SHEETS                          |      |  |