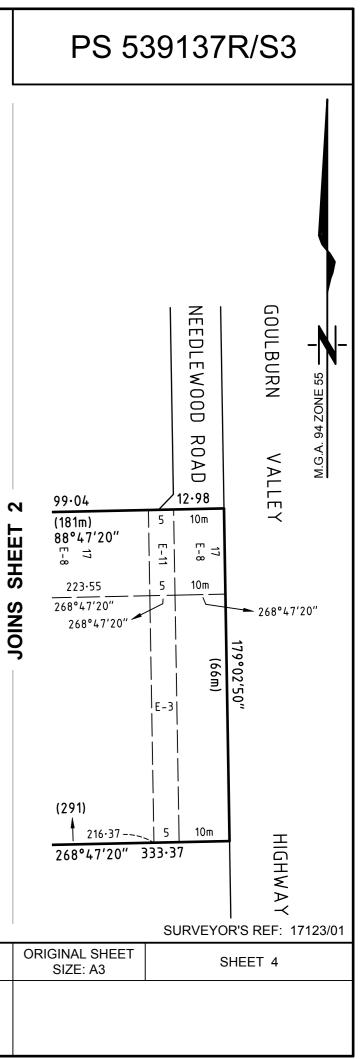

| PLAN OF SUBDIVISION                                                                                                                         |                                                                                                                                                       |                   |                                                                                                                                                                         | EDIT                                                                               | ION 1                              | PS 539137R/S3                        |      |  |
|---------------------------------------------------------------------------------------------------------------------------------------------|-------------------------------------------------------------------------------------------------------------------------------------------------------|-------------------|-------------------------------------------------------------------------------------------------------------------------------------------------------------------------|------------------------------------------------------------------------------------|------------------------------------|--------------------------------------|------|--|
| LOCATION OF LAND                                                                                                                            |                                                                                                                                                       |                   |                                                                                                                                                                         | COUNCIL NAME: GREATER SHEPPARTON CITY COUNCIL                                      |                                    |                                      |      |  |
| PARISH: KIALLA<br>CROWN ALLOTMENTS 61B (PART) & 61C (PART)                                                                                  |                                                                                                                                                       |                   |                                                                                                                                                                         |                                                                                    |                                    |                                      |      |  |
| TITLE REFERENCE: C/T. VOL.11008 FOL.426                                                                                                     |                                                                                                                                                       |                   |                                                                                                                                                                         |                                                                                    |                                    |                                      |      |  |
| LAST PLAN REFERENCE: LOT S3, PS 539137R<br>POSTAL ADDRESS: 7625 GOULBURN VALLEY HIGHWAY,<br>(at time of subdivision) KIALLA 3631            |                                                                                                                                                       |                   |                                                                                                                                                                         |                                                                                    |                                    |                                      |      |  |
| MGA CO-ORDINATES: E 355 280 ZONE: 55<br>(of approx. centre of land in plan) N 5 965 670 GDA 94                                              |                                                                                                                                                       |                   |                                                                                                                                                                         |                                                                                    |                                    |                                      |      |  |
| VESTING OF ROADS AND/OR RESERVES                                                                                                            |                                                                                                                                                       |                   |                                                                                                                                                                         | NOTATIONS                                                                          |                                    |                                      |      |  |
| IDENTIFIER COUNCIL/BODY/PERSON                                                                                                              |                                                                                                                                                       |                   |                                                                                                                                                                         | OTHER PURPOSE OF THE PLAN:-<br>PART OF THE POWERLINE EASEMENT CREATED IN FAVOUR OF |                                    |                                      |      |  |
| ROAD RE<br>RESERVE N                                                                                                                        | ON CITY COUNCIL<br>RALIA LIMITED                                                                                                                      |                   | POWERCOR AUSTRALIA LIMITED ON PS 539137R/S1 AND SHOWN<br>MARKED E-5 ON PS 539137R/S1 IS TO BE REMOVED.<br>GROUNDS FOR REMOVAL:-<br>AGREEMENT OF ALL INTERESTED PARTIES. |                                                                                    |                                    |                                      |      |  |
| NOTATIONS                                                                                                                                   |                                                                                                                                                       |                   |                                                                                                                                                                         | -                                                                                  |                                    |                                      |      |  |
| DEPTH LIMITATION: DOES NOT APPLY.                                                                                                           |                                                                                                                                                       |                   |                                                                                                                                                                         |                                                                                    |                                    |                                      |      |  |
| SURVEY: THIS PLAN IS BASED ON SURVEY.                                                                                                       |                                                                                                                                                       |                   |                                                                                                                                                                         |                                                                                    |                                    |                                      |      |  |
| LOT NUMBERS 1 TO 56 INCLUSIVE AND 61 TO 69 INCLUSIVE HAVE BEEN<br>OMITTED FROM THIS PLAN.<br>STAGING: THIS IS A STAGED PLAN OF SUBDIVISION. |                                                                                                                                                       |                   |                                                                                                                                                                         |                                                                                    |                                    |                                      |      |  |
| PLANNING PERMIT No. 2004-220/B (AMENDED)                                                                                                    |                                                                                                                                                       |                   |                                                                                                                                                                         |                                                                                    |                                    |                                      |      |  |
| THIS SURVEY HAS BEEN CONNECTED TO PERMANENT MARKS No(s).<br>SHEPPARTON PM 30, 158, 263 & 265 IN PROCLAIMED SURVEY AREA No.                  |                                                                                                                                                       |                   |                                                                                                                                                                         |                                                                                    |                                    |                                      |      |  |
| EASEMENT INFORMATION   LEGEND: A - APPURTENANT EASEMENT E - ENCUMBERING EASEMENT R - ENCUMBERING EASEMENT (ROAD)                            |                                                                                                                                                       |                   |                                                                                                                                                                         |                                                                                    |                                    |                                      |      |  |
| LEGEND: A - A                                                                                                                               | PPURTENANT EASEMENT E - ENCUM                                                                                                                         | BERING EAS        | SEMENI R                                                                                                                                                                | - ENCUMBERI                                                                        | NG EASEMEN I                       | (ROAD)                               |      |  |
| EASEMENT<br>REFERENCE                                                                                                                       | PURPOSE                                                                                                                                               | WIDTH<br>(METRES) | ORIGIN                                                                                                                                                                  |                                                                                    |                                    | LAND BENEFITED/ IN FAVOUR OF         |      |  |
| E-1 & E-7                                                                                                                                   | PIPELINE OR ANCILLARY PURPOSES                                                                                                                        | SEE DIAG          | THIS PLAN (SEC.136,<br>WATER ACT 1989)                                                                                                                                  |                                                                                    | GOU                                | JLBURN VALLEY REGION WATER AUTHORITY |      |  |
| E-10 & E-13                                                                                                                                 | PIPELINES OR ANCILLARY PURPOSES                                                                                                                       | SEE DIAG          | THIS PLAN (SEC.136,<br>WATER ACT 1989)                                                                                                                                  |                                                                                    | GOULE                              | BURN VALLEY REGION WATER CORPORATION |      |  |
| E-3 & E-11                                                                                                                                  | WATER SUPPLY                                                                                                                                          | 5                 | LP 128944                                                                                                                                                               |                                                                                    |                                    | LOTS ON LP 128944                    |      |  |
| E-5, E-7 & E-12                                                                                                                             | POWER LINE                                                                                                                                            | SEE DIAG          | THIS PLAN - SEC.88,<br>ELECTRICITY INDUSTRY<br>ACT 2000                                                                                                                 |                                                                                    |                                    | POWERCOR AUSTRALIA LIMITED           |      |  |
| E-7                                                                                                                                         | CARRIAGEWAY                                                                                                                                           | SEE DIAG          | THIS PLAN (SEC.136,<br>WATER ACT 1989)                                                                                                                                  |                                                                                    | GOU                                | ULBURN VALLEY REGION WATER AUTHORITY |      |  |
| E-7, E-8, E-9,<br>E-10, E-11 & E-12                                                                                                         | DRAINAGE                                                                                                                                              | SEE DIAG          | THIS PLAN                                                                                                                                                               |                                                                                    |                                    | GREATER SHEPPARTON CITY COUNCIL      |      |  |
| E-9                                                                                                                                         | CARRIAGEWAY                                                                                                                                           | SEE DIAG          | THIS                                                                                                                                                                    | S PLAN                                                                             |                                    | GREATER SHEPPARTON CITY COU          | NCIL |  |
|                                                                                                                                             | LEVEL 1 / 135 FRYERS STREET<br>SHEPPARTON VIC. 3630<br>PH: (03) 5820 7700<br>PTY LTD<br>• CIVIL ENGINEERS<br>• PROJECT MANAGERS<br>• PROJECT MANAGERS | SURVEYOF          | 23/01<br>DERS / VERSIO                                                                                                                                                  | DN 4                                                                               | ORIGINAL SHEET<br>SIZE: A3 SHEET 1 | OF 4 SHEETS                          |      |  |