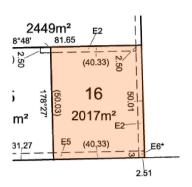

## Section 47AF of the Estate Agents Act 1980

| Property of                                             | ffered for s                                                                                                                                                                                                              | sale                                |      |              |        |          |       |        |                                 |                             |  |
|---------------------------------------------------------|---------------------------------------------------------------------------------------------------------------------------------------------------------------------------------------------------------------------------|-------------------------------------|------|--------------|--------|----------|-------|--------|---------------------------------|-----------------------------|--|
| Address<br>Including suburb or<br>locality and postcode |                                                                                                                                                                                                                           | Lot 16 Ferguson Rd, Tatura Vic 3616 |      |              |        |          |       |        |                                 |                             |  |
| Indicative s                                            | selling prid                                                                                                                                                                                                              | ce                                  |      |              |        |          |       |        |                                 |                             |  |
| For the mean                                            | ning of this p                                                                                                                                                                                                            | orice see                           | cons | sumer.vic.go | ν.au/ι | underquo | oting |        |                                 |                             |  |
| Single                                                  | orice \$166,                                                                                                                                                                                                              | 500                                 |      |              |        |          |       |        |                                 |                             |  |
| Median sal                                              | e price                                                                                                                                                                                                                   |                                     |      |              |        |          |       |        |                                 |                             |  |
| Median pr                                               | ice \$142,00                                                                                                                                                                                                              | 00                                  | Pro  | operty Type  | Vaca   | nt land  |       | Suburb | Tatura                          |                             |  |
| Period - Fro                                            | om 16/12/2                                                                                                                                                                                                                | 018                                 | to   | 15/12/2019   | ,      | S        | ource | REIV   |                                 |                             |  |
| Comparabl                                               | e property                                                                                                                                                                                                                | / sales (                           | *Del | lete A or B  | belo   | w as ap  | plica | ble)   |                                 |                             |  |
| eigh                                                    | These are the three properties sold within five kilometres of the property for sale in the last eighteen months that the estate agent or agent's representative considers to be most comparable to the property for sale. |                                     |      |              |        |          |       |        |                                 |                             |  |
| Address of comparable property                          |                                                                                                                                                                                                                           |                                     |      |              |        |          |       | P      | rice                            | Date of sale                |  |
| 1                                                       |                                                                                                                                                                                                                           |                                     |      |              |        |          |       |        |                                 |                             |  |
| 2                                                       |                                                                                                                                                                                                                           |                                     |      |              |        |          |       |        |                                 |                             |  |
| 3                                                       |                                                                                                                                                                                                                           |                                     |      |              |        |          |       |        |                                 |                             |  |
| OR                                                      |                                                                                                                                                                                                                           |                                     |      |              |        |          |       |        |                                 |                             |  |
|                                                         | •                                                                                                                                                                                                                         | _                                   |      | •            |        | •        |       |        | wer than thre<br>ne last eighte | ee comparable<br>en months. |  |
| This Statement of Information was prepared on:          |                                                                                                                                                                                                                           |                                     |      |              |        |          |       | on:    | 16/12/2019 16:46                |                             |  |