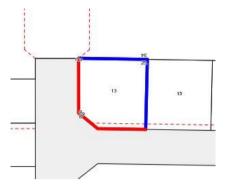

### Property offered for sale

Address Including suburb or locality andpostcode

13 Ranfurly Crescent, Kialla Vic 3631

## **Comparable Properties**

| 21 Ranfurly Cr KIALLA 3631 (VG)                                | Agent Comments |
|----------------------------------------------------------------|----------------|
| <b>Price:</b> \$135,000                                        |                |
| Method: Sale                                                   |                |
| Date: 01/07/2017                                               |                |
| Rooms: -                                                       |                |
| <b>Property Type:</b> Land<br><b>Land Size:</b> 792 sqm approx |                |
| 5 Ranfurly Cr KIALLA 3631 (VG)                                 | Agent Comments |
| i 🔤 - 🙀 - 🛱 -                                                  |                |
| Price: \$134,000                                               |                |
| Method: Sale                                                   |                |
| Date: 27/04/2017                                               |                |
| Rooms: -                                                       |                |
| Property Type: Land<br>Land Size: 792 sqm approx               |                |
|                                                                |                |
| 9 Ranfurly Cr KIALLA 3631 (VG)                                 | Agent Comments |
|                                                                |                |
| Price: \$133,000                                               |                |
| Method: Sale                                                   |                |
| Date: 04/07/2017                                               |                |
| Rooms: -                                                       |                |
| Property Type: Land                                            |                |
| Land Size: 800 sqm approx                                      |                |