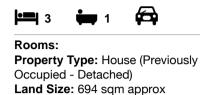

## Comparable Properties

14 Parker St SHEPPARTON 3630 (VG)

Price: \$260,000 Method: Sale Date: 29/11/2017

Land Size: 680 sqm approx

Rooms: -Property Type: House (Res)

The estate agent or agent's representative reasonably believes that fewer than three comparable properties were sold within five kilometres of the property for sale in the last eighteen months.