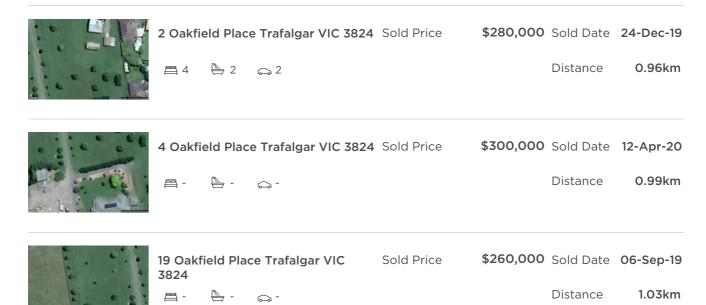

# Comparable property sales (\*Delete A or B below as applicable)

**A\*** These are the three properties sold within five kilometres of the property for sale in the last 18 months that the estate agent or agent's representative considers to be most comparable to the property for sale.

| Address of comparable property       | Price     | Date of sale |
|--------------------------------------|-----------|--------------|
| 2 Oakfield Place Trafalgar VIC 3824  | \$280,000 | 24-Dec-19    |
| 4 Oakfield Place Trafalgar VIC 3824  | \$300,000 | 12-Apr-20    |
| 19 Oakfield Place Trafalgar VIC 3824 | \$260,000 | 06-Sep-19    |