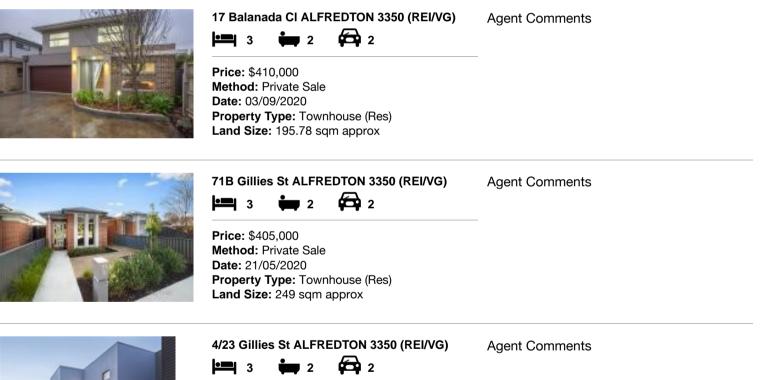

| Add | dress of comparable property   | Price     | Date of sale |
|-----|--------------------------------|-----------|--------------|
| 1   | 17 Balanada CI ALFREDTON 3350  | \$410,000 | 03/09/2020   |
| 2   | 71B Gillies St ALFREDTON 3350  | \$405,000 | 21/05/2020   |
| 3   | 4/23 Gillies St ALFREDTON 3350 | \$395,000 | 06/06/2020   |

# **Comparable Properties**

Price: \$395,000 Method: Private Sale Date: 06/06/2020 Property Type: House Land Size: 131 sqm approx