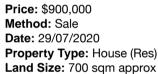

| Add | dress of comparable property   | Price     | Date of sale |
|-----|--------------------------------|-----------|--------------|
| 1   | 21 Durham St NEWINGTON 3350    | \$900,000 | 29/07/2020   |
| 2   | 2 High St LAKE WENDOUREE 3350  | \$870,000 | 08/09/2020   |
| 3   | 5 Insignia Blvd ALFREDTON 3350 | \$870,000 | 15/01/2020   |

5 Insignia Blvd ALFREDTON 3350 (VG)

Price: \$870,000 Method: Sale Date: 15/01/2020 Property Type: House (Res) Land Size: 752 sqm approx Agent Comments

Account - Titheridge Real Estate | P: 03 5332 2137 | F: 53 331 507