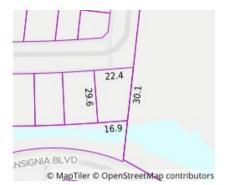

5 Insignia Blvd ALFREDTON 3350 (VG)

Price: \$870,000 Method: Sale Date: 15/01/2020 Property Type: House (Res) Land Size: 752 sqm approx Agent Comments

Account - Titheridge Real Estate | P: 03 5332 2137 | F: 53 331 507