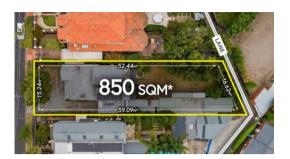

**Property Type:** House (Res) **Land Size:** 849 sqm approx

**Agent Comments** 

Indicative Selling Price \$2,900,000 Median House Price June quarter 2020: \$2,500,000