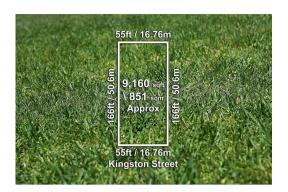

**Account** - Nick Johnstone | P: 03 9553 8300 | F: 03 9553 8400

Generated: 03/05/2019 12:30

Rooms:

Property Type: Land Land Size: 851 sqm approx

**Agent Comments** 

Indicative Selling Price \$1,900,000 Median House Price March quarter 2019: \$2,162,500