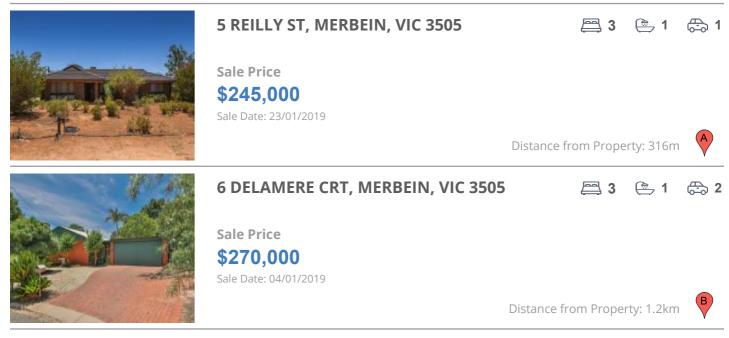

#### **Comparable property sales**

These are the three properties sold within five kilometres of the property for sale in the last 18 months that the estate agent or agent's representative considers to be most comparable to the property for sale.

| Address of comparable property    | Price     | Date of sale |
|-----------------------------------|-----------|--------------|
| 3 COMB ST, MERBEIN, VIC 3505      | \$247,000 | 08/05/2019   |
| 5 REILLY ST, MERBEIN, VIC 3505    | \$245,000 | 23/01/2019   |
| 6 DELAMERE CRT, MERBEIN, VIC 3505 | \$270,000 | 04/01/2019   |