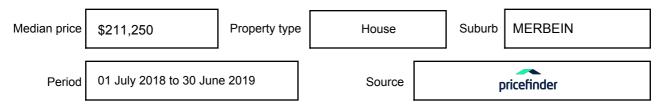

### **MEDIAN SALE PRICE**

MERBEIN, VIC, 3505

Suburb Median Sale Price (House)

\$211,250

01 July 2018 to 30 June 2019

Provided by: pricefinder