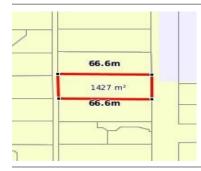

# 32 DENISE ROAD, COBRAM, VIC 3644

**Indicative Selling Price** 

For the meaning of this price see consumer.vic.au/underquoting

Single Price:

\$179,000

Provided by: Renae Macheda, Andrew Jenkins Real Estate

| Address<br>Including suburb and<br>postcode | 32 DENISE ROAD, COBRAM, VIC 3644 |
|---------------------------------------------|----------------------------------|
|---------------------------------------------|----------------------------------|

| Single Price: | \$179,000 |
|---------------|-----------|
|               |           |