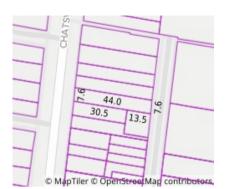

## Property offered for sale

| 26 Chatsworth Road, Prahran Vic 3181 |
|--------------------------------------|
|                                      |
|                                      |
|                                      |
|                                      |