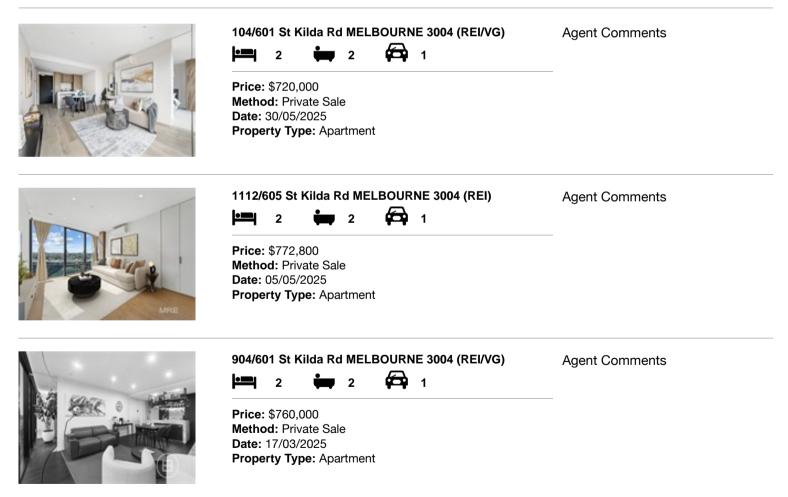

## Comparable property sales (\*Delete A or B below as applicable)

A\* These are the three properties sold within two kilometres of the property for sale in the last six months that the estate agent or agent's representative considers to be most comparable to the property for sale.

| Add | dress of comparable property        | Price     | Date of sale |
|-----|-------------------------------------|-----------|--------------|
| 1   | 104/601 St Kilda Rd MELBOURNE 3004  | \$720,000 | 30/05/2025   |
| 2   | 1112/605 St Kilda Rd MELBOURNE 3004 | \$772,800 | 05/05/2025   |
| 3   | 904/601 St Kilda Rd MELBOURNE 3004  | \$760,000 | 17/03/2025   |

# **Comparable Properties**