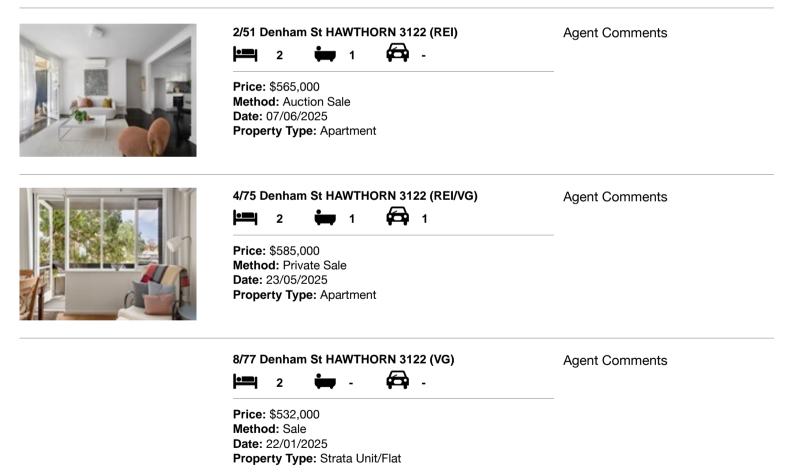

| Add | dress of comparable property | Price     | Date of sale |
|-----|------------------------------|-----------|--------------|
| 1   | 2/51 Denham St HAWTHORN 3122 | \$565,000 | 07/06/2025   |
| 2   | 4/75 Denham St HAWTHORN 3122 | \$585,000 | 23/05/2025   |
| 3   | 8/77 Denham St HAWTHORN 3122 | \$532,000 | 22/01/2025   |