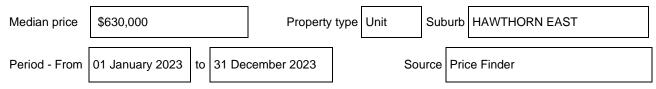

## Median sale price

These are the three properties sold within two kilometres of the property for sale in the last six months that the estate agent or agent's representative considers to be most comparable to the property for sale.