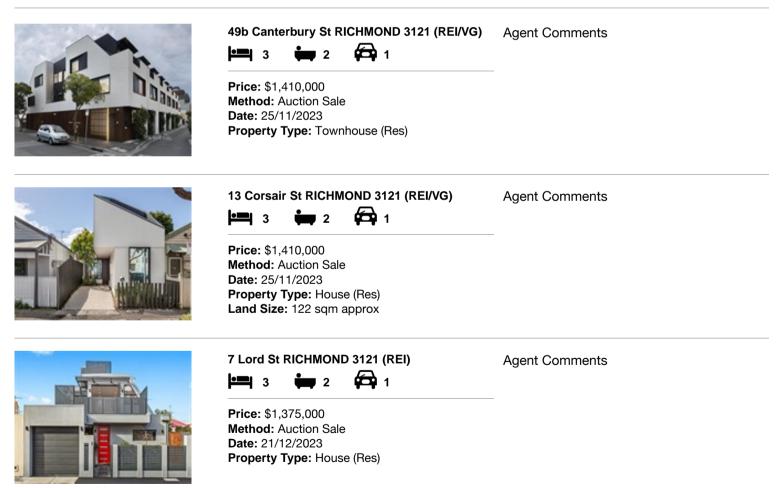

#### Comparable property sales (\*Delete A or B below as applicable)

A\* These are the three properties sold within two kilometres of the property for sale in the last six months that the estate agent or agent's representative considers to be most comparable to the property for sale.

| Add | dress of comparable property    | Price       | Date of sale |
|-----|---------------------------------|-------------|--------------|
| 1   | 49b Canterbury St RICHMOND 3121 | \$1,410,000 | 25/11/2023   |
| 2   | 13 Corsair St RICHMOND 3121     | \$1,410,000 | 25/11/2023   |
| 3   | 7 Lord St RICHMOND 3121         | \$1,375,000 | 21/12/2023   |